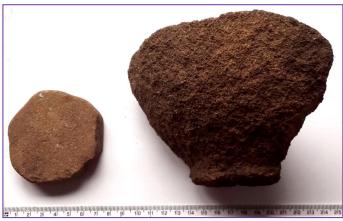

Context 3. (To 60cm depth). A layer of small limestone pieces which may represent a modern gardening horizon including some gritstone demolition items including a flat shaped small octagonal gritstone and part of a large ball finial such as one might find on top of gatepost or as a finial on the end of a house ridge line (Bag 3)

Smoothed gritstone (LH) and part of Ball Finial (RH) These items were interspersed with some slipwares (1660-1690)

Context 4 (To 70cm depth). Drier, greyer friable soil with some limestone pieces with lots of bits of mortar, charcoal, small coal ("slack") and bits of small gritstone. The small finds included green glazed shelly ware, midland purple wares and part of a Pipkin Handle.