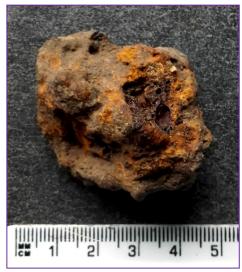

Metalworking Slag

Shard of Bellarmine ware 1500-1700

The various contexts in Test Pit 2 were interesting, in so far as there were eight contexts from the topsoil down to the natural substrate which is here limestone rubble (solifluction) at 1 metre 10 cm depth, though this does not explain why Test Pit 1, only 10 metres away had no such limestone rubble substrate to a greater dig depth of one and half metres.