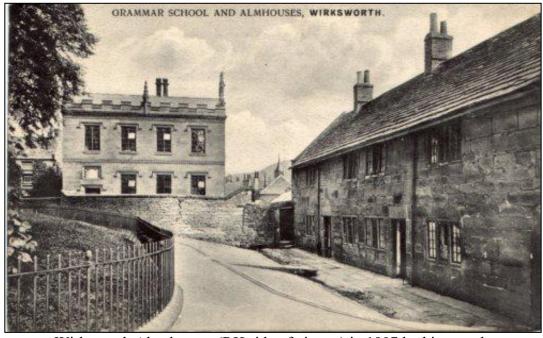

Wirksworth Almshouses (RH side of picture) in 1907 looking north. Test Pit 2 was behind the gate in the centre of the picture.

Test Pit 1: Wirksworth Almshouses TP1 looking north west: Oddly modern with few finds.