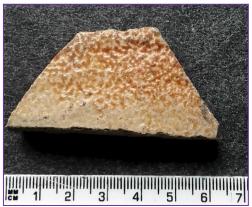

Context 2. (To 50cm depth). A slightly greyer loamy soil with bits of charcoal and some animal bone and canine teeth also with largely (though not entirely) post mediaeval pottery and other small finds. This lower part of this context, overlaying Context 3 contained slipwares, clay pipe shards, some Bellarmine ware (Bags 1-2 from contexts 1 and 2).

Smoothed gritstone (LH) and part of Ball Finial (RH) These items were interspersed with some slipwares (1660-1690)

Context 4 (To 70cm depth). Drier, greyer friable soil with some limestone pieces with lots of bits of mortar, charcoal, small coal ("slack") and bits of small gritstone. The small finds included green glazed shelly ware, midland purple wares and part of a Pipkin Handle.