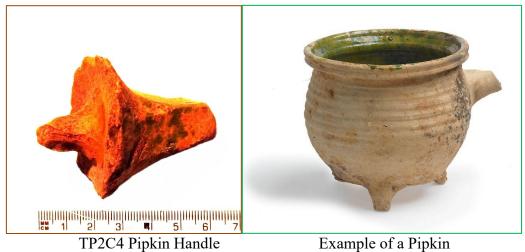

Smoothed gritstone (LH) and part of Ball Finial (RH) These items were interspersed with some slipwares (1660-1690)

Context 4 (To 70cm depth). Drier, greyer friable soil with some limestone pieces with lots of bits of mortar, charcoal, small coal ("slack") and bits of small gritstone. The small finds included green glazed shelly ware, midland purple wares and part of a Pipkin Handle.

Example of a Pipkin

Context 5 (To 80cm depth). Similar to above but also containing chert, far fewer finds - much less pottery, some metalworking slag, buff gritty ware and other gritty wares (tending to be mediaeval) (Bag 5)