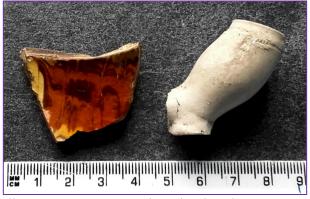

Slipware 1650-1800; Clay pipe bowl 1650-1680.

The range of materials contained not only pottery of all periods but also glassware, clay pipe shards and bowls (in the upper contexts), oyster shell, canine teeth and animal bone and metalworking slag. In this respect the contents were remarkably wide-ranging and informative.