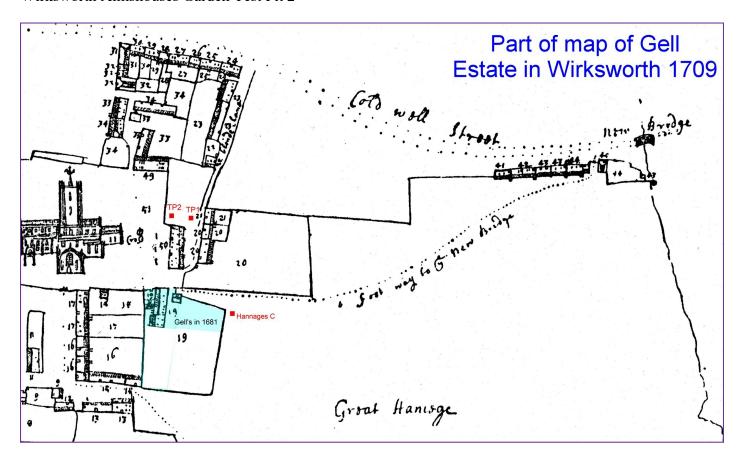

## Wirksworth Almshouses Garden Test Pit 2

In our July 2017 report we referred to work on a first Test Pit in the garden of the Anthony Gell Almshouses adjacent to Wirksworth churchyard. This Test Pit wasn't particularly instructive, given that the oldest item found was post-mediaeval, yet the Almshouses themselves date from the 1580s. This being the case, we asked the Almshouses Trust for permission to put in a second Test Pit to see if the first had been giving a correct reading, so to speak.

Wirksworth Almshouses (RH side of picture) in 1907 looking north. Test Pit 2 was behind the gate in the centre of the picture.

Test Pit 1: Wirksworth Almshouses TP1 looking north west: Oddly modern with few finds.

Test Pit 2 was put in 10 metres west of Test Pit 1, 2 metres from the west boundary wall and 2 metres from the north boundary wall on the 5<sup>th</sup> of August 2017.

Test Pit 2 was startlingly different from Test Pit 1 and it contained over 100 shards of pottery and other small finds, the most items we have ever had out of a single Test Pit anywhere in Wirksworth.